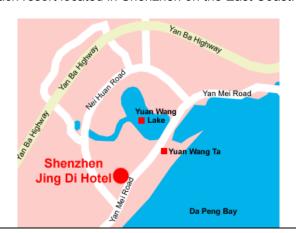

## Location

The China Territorial Council, 2007 Annual Conference will be held at the Jingdi Hotel in DaMeiSha. This is a beach resort located in Shenzhen on the East Coast.

Registration Form (Individual) for convention and hotel